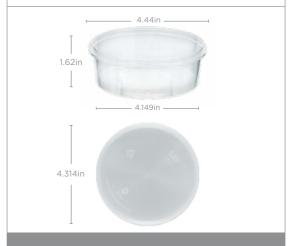

#### **DIMENSIONS**

Lower diameter Upper diameter with lid on Height with lid on 4.149 4.55 1.64