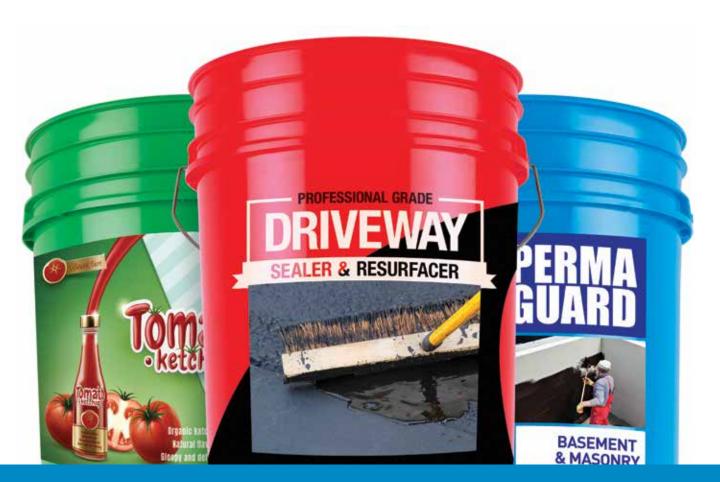

## Heavy Duty Pails

E. Hofmann Plastics Inc. manufactures a range of Heavy Duty pails that combine versatility and expertise. These pails are ideal for the industrial, do-it-yourself, and food sectors with features such as tear tabs, tamper evident seals, various handle designs, and short runs. Most Heavy-Duty pails are offered with Tamper Evident lids to ensure your product is well protected and sustained. For industrial uses, we offer a wide range of sizes – from 8L to 23L – with gasket, vented, and spout lids available for your needs. We offer In Mould Labeling (IML) to custom print and label your pails to ensure your brand is noticed and represented.

## **Heavy Duty Line**

FOOD GRADE • INDUSTRIAL • METAL HANDLES • PLASTIC HANDLES

PRODUCT CODE: CS800 CAPACITY: 8 L / 2.11 GAL MATERIAL: HDPE

PRODUCT CODE: PR800 CAPACITY: 8 L / 2 GAL MATERIAL: HDPE

PRODUCT CODE: PR1200 CAPACITY: 12 L / 3 GAL MATERIAL: HDPE